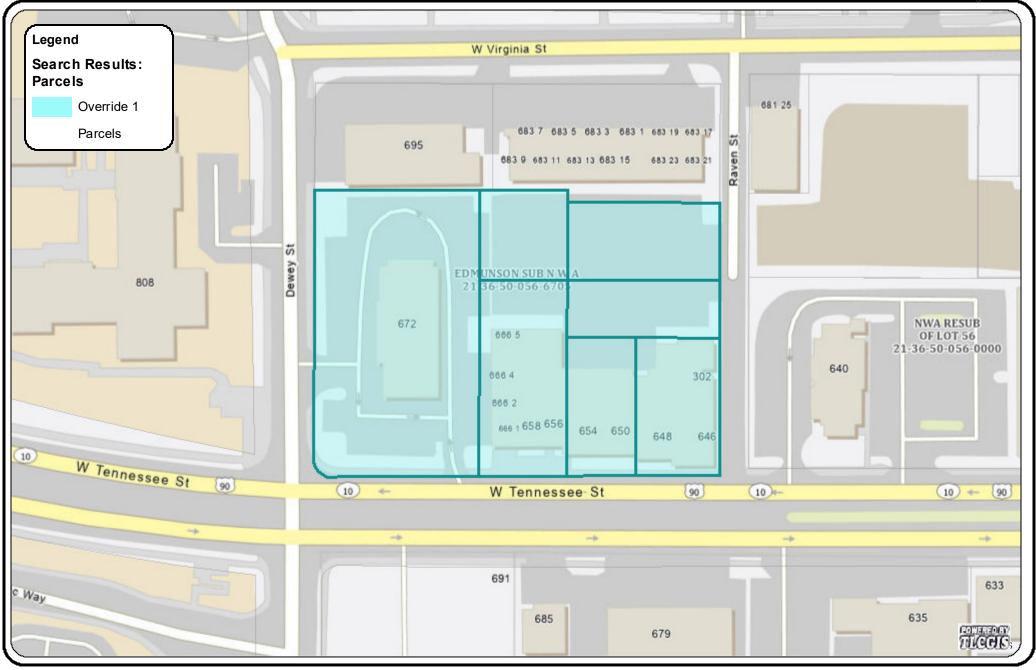

| A. APPLICANT                                                                                                                                                                                                                                                                                                                                                                                                                                                                                                                                                       | INFORMATION                                                                                                                                                                                                                                                                                                                               |  |  |
|--------------------------------------------------------------------------------------------------------------------------------------------------------------------------------------------------------------------------------------------------------------------------------------------------------------------------------------------------------------------------------------------------------------------------------------------------------------------------------------------------------------------------------------------------------------------|-------------------------------------------------------------------------------------------------------------------------------------------------------------------------------------------------------------------------------------------------------------------------------------------------------------------------------------------|--|--|
| Applicant Name: _                                                                                                                                                                                                                                                                                                                                                                                                                                                                                                                                                  | Tennessee Square Partners, Ltd.                                                                                                                                                                                                                                                                                                           |  |  |
| Address:                                                                                                                                                                                                                                                                                                                                                                                                                                                                                                                                                           | 1018 Thomasville Road, Suite 200-A                                                                                                                                                                                                                                                                                                        |  |  |
| _                                                                                                                                                                                                                                                                                                                                                                                                                                                                                                                                                                  | Tallahassee, FL 32303                                                                                                                                                                                                                                                                                                                     |  |  |
| Telephone:                                                                                                                                                                                                                                                                                                                                                                                                                                                                                                                                                         | 850.224.2300                                                                                                                                                                                                                                                                                                                              |  |  |
| E-mail Address                                                                                                                                                                                                                                                                                                                                                                                                                                                                                                                                                     | slaton@talcor.com                                                                                                                                                                                                                                                                                                                         |  |  |
| Property located in                                                                                                                                                                                                                                                                                                                                                                                                                                                                                                                                                | : X City Unincorporated County                                                                                                                                                                                                                                                                                                            |  |  |
| Tax 1.D.(s) #:                                                                                                                                                                                                                                                                                                                                                                                                                                                                                                                                                     | 6-50-056-671-0; 21-36-50-056-671-5; 21-36-50-056-672-0; 21-36-50-056-672-5;<br>6-50-056-673-0; 21-36-50-056-673-5 & 21-36-50-056-675-0                                                                                                                                                                                                    |  |  |
| Parcel size (acres):                                                                                                                                                                                                                                                                                                                                                                                                                                                                                                                                               |                                                                                                                                                                                                                                                                                                                                           |  |  |
| Current Future Lan                                                                                                                                                                                                                                                                                                                                                                                                                                                                                                                                                 | d Use Map designation:                                                                                                                                                                                                                                                                                                                    |  |  |
| Requested Future I                                                                                                                                                                                                                                                                                                                                                                                                                                                                                                                                                 | Land Use Map designation: CC                                                                                                                                                                                                                                                                                                              |  |  |
|                                                                                                                                                                                                                                                                                                                                                                                                                                                                                                                                                                    |                                                                                                                                                                                                                                                                                                                                           |  |  |
| B. REQUIRED A                                                                                                                                                                                                                                                                                                                                                                                                                                                                                                                                                      | TTACHMENTS                                                                                                                                                                                                                                                                                                                                |  |  |
| items is included in t<br>Amendment Process<br>Please include each                                                                                                                                                                                                                                                                                                                                                                                                                                                                                                 | required components of a complete application. Information on preparing these he document "Comprehensive Plan Small-Scale Future Land Use Map and Application Information for The City of Tallahassee and Leon County." item as a numbered attachment to your application. Initial each item on this te that it is complete and attached. |  |  |
| Attachment 1: Completed pre-application conference form  X Attachment 2: Completed "Affidavit of Ownership & Designation of Agent" form  X Attachment 3: Copy of legal description or deed (acreage should be estimated at end)  X Attachment 4: Completed Rezoning Application necessary to implement the proposed land use change, available at <a href="https://www.talgov.com/place/pln-luapps.aspx">https://www.talgov.com/place/pln-luapps.aspx</a> . The fee for the rezoning application will be collected after the Local Planning Agency Public Hearing. |                                                                                                                                                                                                                                                                                                                                           |  |  |

| Applicant Name: Talcor; Jeremy Floyd (Moore Bass)                                                                                                                                                    | Date: <u>0.7/15/2024</u>                                                                                                                                                                                                                                |
|------------------------------------------------------------------------------------------------------------------------------------------------------------------------------------------------------|---------------------------------------------------------------------------------------------------------------------------------------------------------------------------------------------------------------------------------------------------------|
| Telephone: (850) 386-6160 E-mail (option                                                                                                                                                             | al)                                                                                                                                                                                                                                                     |
| Property located in: X City US90, W Virginia St, Dewey St, Tax I.D. #: Copeland St                                                                                                                   | Inincorporated County  N Parcel size (acres): unspecified                                                                                                                                                                                               |
| Current Future Land Use Map designation: Central                                                                                                                                                     | Urban                                                                                                                                                                                                                                                   |
| Requested Future Land Use Map designation: Cent                                                                                                                                                      | ral Core                                                                                                                                                                                                                                                |
| <ul><li>Small Scale Amendment (50 acres or fewer) o</li><li>Large Scale Amendment (more than 50 acres)</li></ul>                                                                                     |                                                                                                                                                                                                                                                         |
| Maximum development: Residential units: 150 du/a                                                                                                                                                     | <u>cre</u> Nonresidential square feet: <u>N/A</u>                                                                                                                                                                                                       |
| Conference Review Items  X Provide application packet  X Review required attachments  X Review optional attachments  X Review additional application requirements  X Review completeness requirement | <ul> <li>X Application sufficiency determination (Insufficient information may cause application to be continued to the next cycle)</li> <li>X Applicant's responsibility to pay for rezoning after the Local Planning Agency Public Hearing</li> </ul> |
| Notes:  Potential amendment and concurrent rezoning from Central U Tenessee St.                                                                                                                      | rban to Central Core near Dewey St and W.                                                                                                                                                                                                               |
|                                                                                                                                                                                                      |                                                                                                                                                                                                                                                         |
| Gast Jalyss<br>Planner                                                                                                                                                                               | Applicant                                                                                                                                                                                                                                               |
| - Pre-Application Com                                                                                                                                                                                | ference Form -                                                                                                                                                                                                                                          |